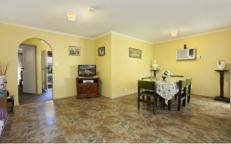

## 3 Philia Court MANSFIELD PARK SA

This a delightful family home situated on a generous size allotment and offers a great floor plan of 3 bedrooms, master with ensuite and ceiling fan, separate entrance foyer with access through to the generous size living room, whilst the delightful open plan family area incorporates the lovely kitchen with ample built-in cupboards, double bowl sink and preparation breakfast bar overlooking the spacious dining/family area with glass sliding doors accessing the great outdoors.

The main bathroom comprises bath, shower alcove, hand basin and the convenience of a separate wc, whilst the laundry is located adjacent the kitchen with outside access.

Other features of the home include a wall unit air conditioner in open plan living and a delightful dcor throughout.