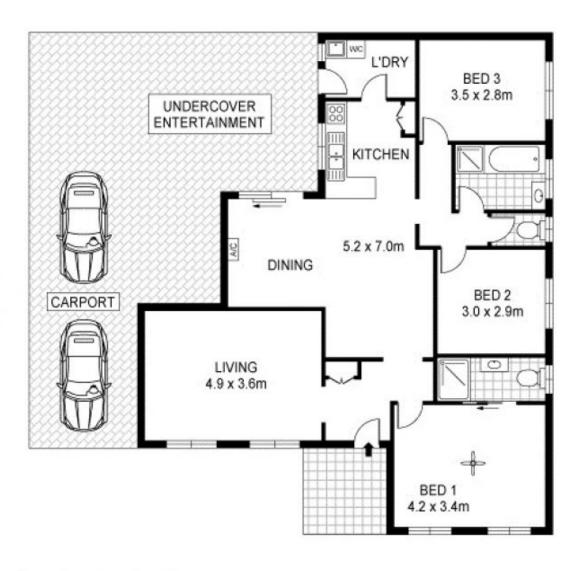

## 3 Philia Court MANSFIELD PARK SA

This a delightful family home situated on a generous size allotment and offers a great floor plan of 3 bedrooms, master with ensuite and ceiling fan, separate entrance foyer with access through to the generous size living room, whilst the delightful open plan family area incorporates the lovely kitchen with ample built-in cupboards, double bowl sink and preparation breakfast bar overlooking the spacious dining/family area with glass sliding doors accessing the great outdoors.

The main bathroom comprises bath, shower alcove, hand basin and the convenience of a separate wc, whilst the laundry is located adjacent the kitchen with outside access.

Other features of the home include a wall unit air conditioner in open plan living and a delightful dcor throughout.

INT : 104m²
SHED : 12m²