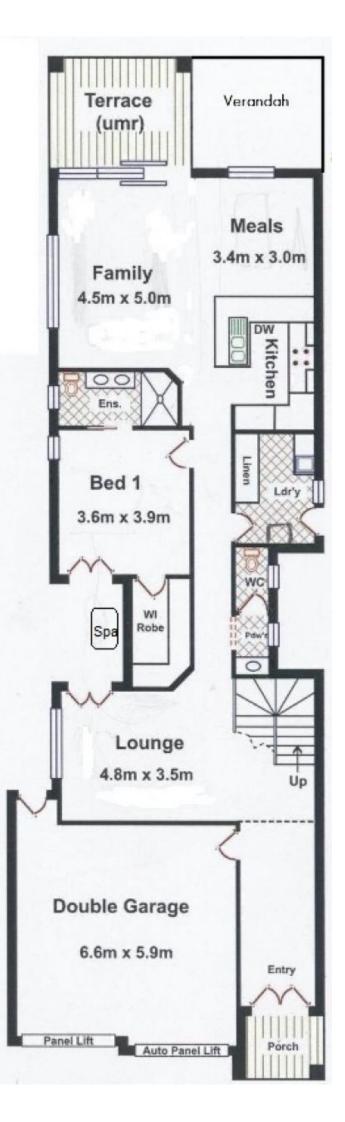

The versatile floor plan has been designed to cater to the professional couple through to the larger family and features 4 bedrooms, formal and informal living areas and 12 panel 2.2kw solar system.

The ground floor offers a magnificent entry to welcome your family and friends, master bedroom with ensuite, walk-in robe and glass door access to your own private courtyard with a luxurious spa included in the purchase price, making it the perfect spot for those relaxing