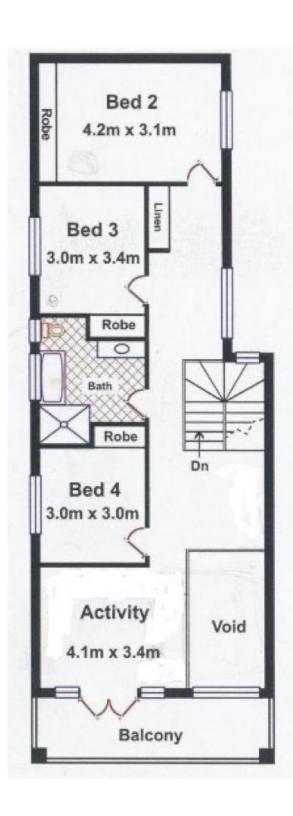

The versatile floor plan has been designed to cater to the professional couple through to the larger family and features 4 bedrooms, formal and informal living areas and 12 panel 2.2kw solar system.

The ground floor offers a magnificent entry to welcome your family and friends, master bedroom with ensuite, walk-in robe and glass door access to your own private courtyard with a luxurious spa included in the purchase price, making it the perfect spot for those relaxing