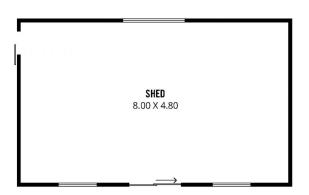

This comfortable 3 bedroom brick home has a separate lounge room with r/c split system air conditioner, updated kitchen, spacious bathroom and separate laundry towards the rear of the home with adjacent 2nd wc and floating timber flooring throughout.