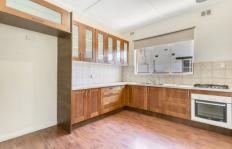

This comfortable 3 bedroom brick home has a separate lounge room with r/c split system air conditioner, updated kitchen, spacious bathroom and separate laundry towards the rear of the home with adjacent 2nd wc and floating timber flooring throughout.