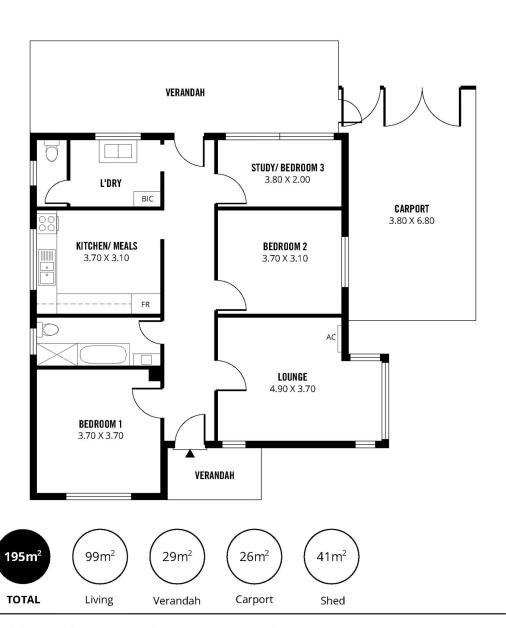

This comfortable 3 bedroom brick home has a separate lounge room with r/c split system air conditioner, updated kitchen, spacious bathroom and separate laundry towards the rear of the home with adjacent 2nd wc and floating timber flooring throughout.

3 🕮 1 🔓 2 🖨

Land Size: 731 sqm

View : https://www.michaelkris.com.au/sale/sa/wes

tern-beachside-suburbs/findon/residential/h

ouse/5833145

Michael Georgiadis 08 8353 3000