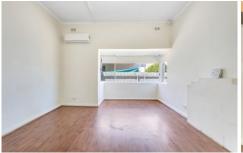

This comfortable 3 bedroom brick home has a separate lounge room with r/c split system air conditioner, updated kitchen, spacious bathroom and separate laundry towards the rear of the home with adjacent 2nd wc and floating timber flooring throughout.