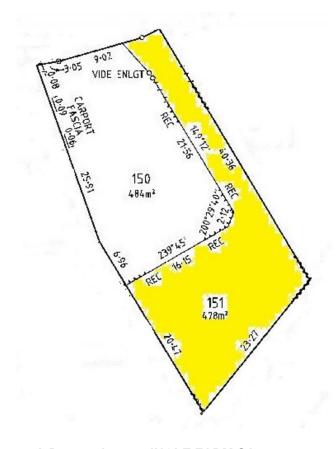

## 24A Bergan Avenue INGLE FARM SA

Introducing a rare large vacant allotment of 478m2, it's really is all about location, offering seclusion and serenity surrounded by the rear yards of your neighbours.