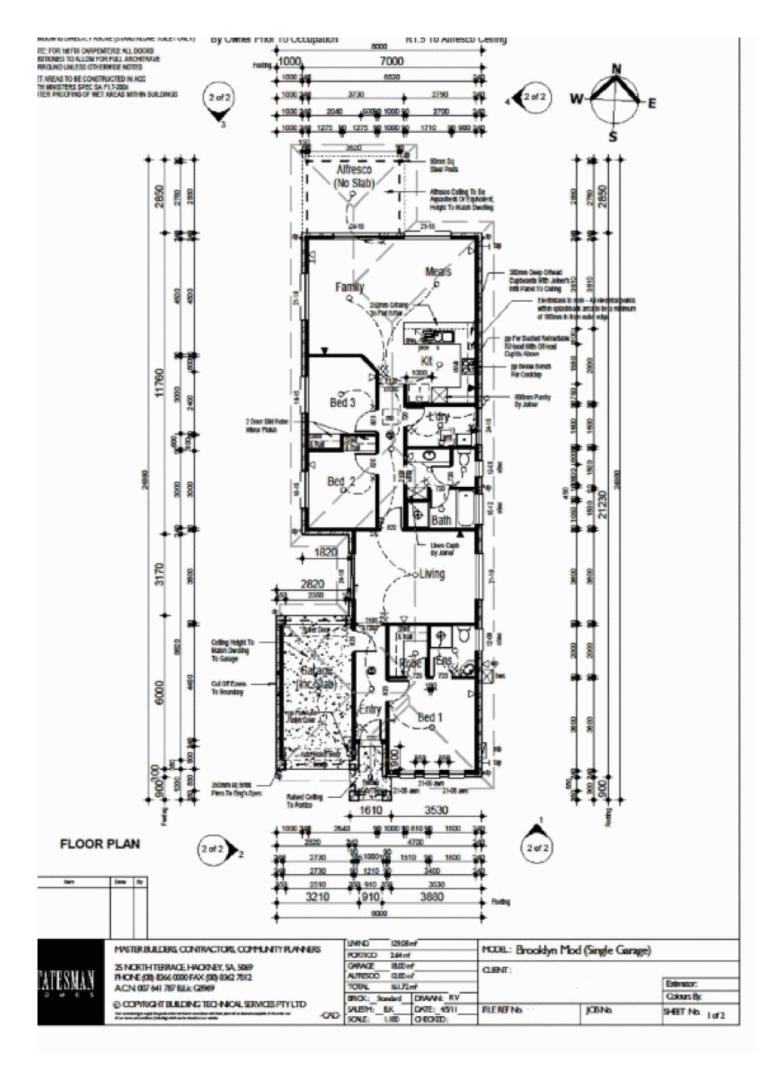

NDERS PARK SA

Why buy old when you can build new!!

Exciting opportunity to purchase these brilliant sized allotments of some 404m2 (approx) within the lushes green suburb of Flinders Park situated at 55 La Perouse Avenue. Location perfect!

Purchase and build your dream home in this much sought after area within walking distance to the River Torrens, Linear Park walking trail and only minutes to local private / public schools, Henley Beach Road, Grange Road, public / private hospitals, local shops, restaurants and cafes.

Blocks like this are rare to find in this great sought after location and suburb of Flinders Park right between the City and Sea.

Land Size: 404 sqm

**View**: https://www.michaelkris.com.au/sale/sa/wes

tern-beachside-suburbs/flinders-park/reside

ntial/land/5833191