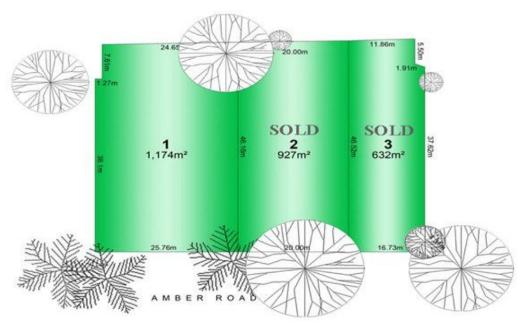

SITE PLAN

Scale in metres, Indicative only, Dimensions, are approximate, All information contained herein is gathered from sources we believe to be reliable. However we cannot quarantee its accuracy and interested persons should rely on their own enquirie

Lot 1, 2, 3 Amber Road, Hope Valley

Floor plan by www.topsnap.com 1300 867 762

## 1/48-50 Amber Road HOPE VALLEY SA

Allotments 2 & 3 already sold.

An extremely rare 1174sqm vacant allotment nestled adjacent Highbury on a leafy tree lined street. Create your dream home in this family friendly location with only a short walk to transport & only a minutes drive to Anstey Hill Recreation Park, schools & shops. This near level regular shaped allotment suitable for a single or double storey design subject to council consent. No time limit to build & you're free to choose your own design & your own builder. Here's your chance to secure a beautiful suburban allotment within an established tree lined street.

For further information please call Matthew Lee on 0412 090 255

(All sizes and dimensions are approximates)

Land Size: 1174 sqm

View: https://www.michaelkris.com.au/sale/sa/nort

h-north-east-suburbs/hope-valley/residential