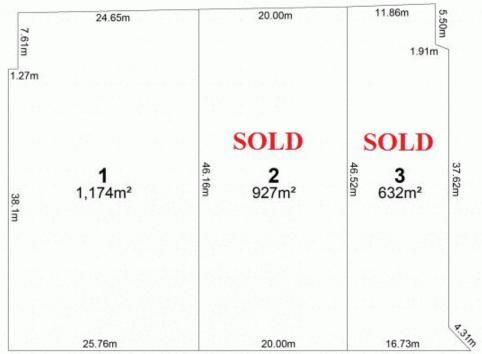

SITE PLAN

Scale in metres, Indicative only, Dimensions, are approximate, All information contained herein is gathered from sources we believe to be reliable. However we cannot quarantee its accuracy and interested persons should rely on their own enquirie

## 1/48-50 Amber Road HOPE VALLEY SA

Allotments 2 & 3 already sold.

An extremely rare 1174sqm vacant allotment nestled adjacent Highbury on a leafy tree lined street. Create your dream home in this family friendly location with only a short walk to transport & only a minutes drive to Anstey Hill Recreation Park, schools & shops. This near level regular shaped allotment suitable for a single or double storey design subject to council consent. No time limit to build & you're free to choose your own design & your own builder. Here's your chance to secure a beautiful suburban allotment within an established tree lined street.

## SITE PLAN

0 2 4 8 8 10

Scale in metres, Indicative only, Dimensions are approximate. All information contained herein is gathered from sources we believe to be reliable. However we cannot guarantee its accuracy and interested persons should rely on their own enquirier