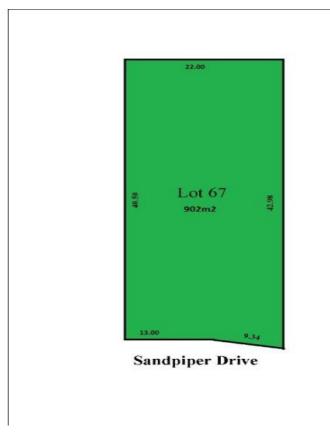

## 47 Sandpiper Drive THOMPSON BEACH SA

Great chance to secure your piece of land at Thompson Beach at an affordable price located just 70km approx from the Adelaide CBD.

Build your holiday/residential home on this near level allotment of 902m2 (approx) in this wonderful fishing location.

## Land Size : 902 sqm

View : https://www.michaelkris.com.au/sale/sa/mid -north/thompson-beach/residential/land/583 3193