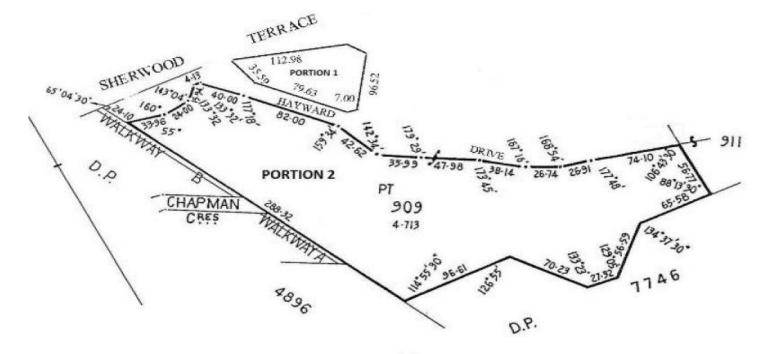

## 16 Hayward Drive GLEN OSMOND SA

WILL CONSIDER EXCHANGE OF OTHER REAL ESTATE AND CASH DIFFERENCE.

YOUR BUSHLAND SANCTUARY WITH FABULOUS HILLS VIEWS!!

Portions 1 & 2

This is a rare opportunity to purchase this Blue Chip land, divided into 2 portions.

Portion 2 with an area of approx 4.713 hectares with 3 road frontages including approx 4000sqm of wonderful flat land to build your dream home with room your very own bushland sanctuary in your own backyard, which includes your very own exploratory disused silver mine buried into the hill and your own underground spring just ready to be

## Land Size : 47130 sqm

: https://www.michaelkris.com.au/sale/sa/east ern-suburbs/glen-osmond/residential/land/5 833195

View

Kris Papagiannis 08 8353 3000