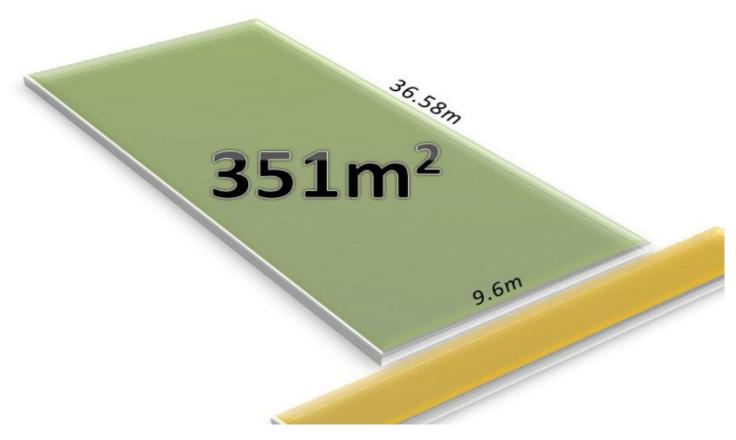

This Torrens Titled allotment measures 351m2 (approximately) and has a frontage of approximately of 9.6m.

Now is the time to act first home buyers - take advantage of the \$23,500 grant or for the existing home owners - \$8,500 building grant! This truly reflects amazing value! Also save further thousands of dollars on Stamp Duty costs.