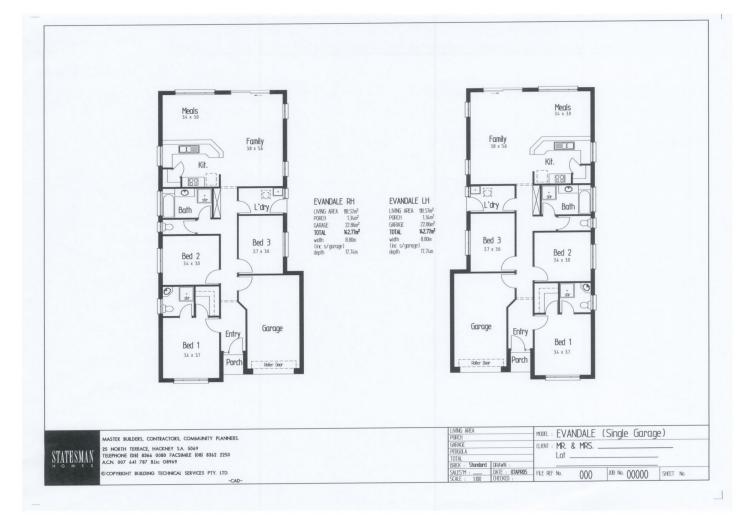

Lot 1 - 292m2 approx Lot 2 - 292m2 approx

This exciting offering is to purchase the land and build your dream home or purchase a House & Land package to be built by the award winning builder Statesman Homes within this character filled suburb, only minutes to Semaphore Road precinct, beautiful beaches, Port Adelaide, local shopping public transport and quality schools.

Why not take advantage of State and Federal Government Grants of up to \$15,000 for eligible purchasers.

3 🕮 2 🖺 1 🖨

**View :** https://www.michaelkris.com.au/sale/sa/western-beachside-suburbs/glanville/residential/house/58 33442