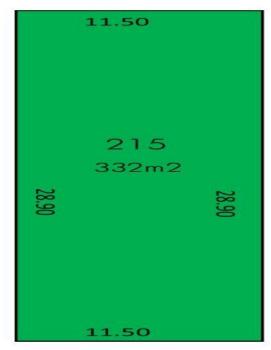

## Lot 215 Risely Avenue ROYAL PARK SA

On offer is this great size Torrens Title allotment of approximately 332m2 in this wonderful suburb of Royal Park.

With a wide frontage of 11.5 metres x 28.9 metre depth makes this a great opportunity to purchase and build your dream home.