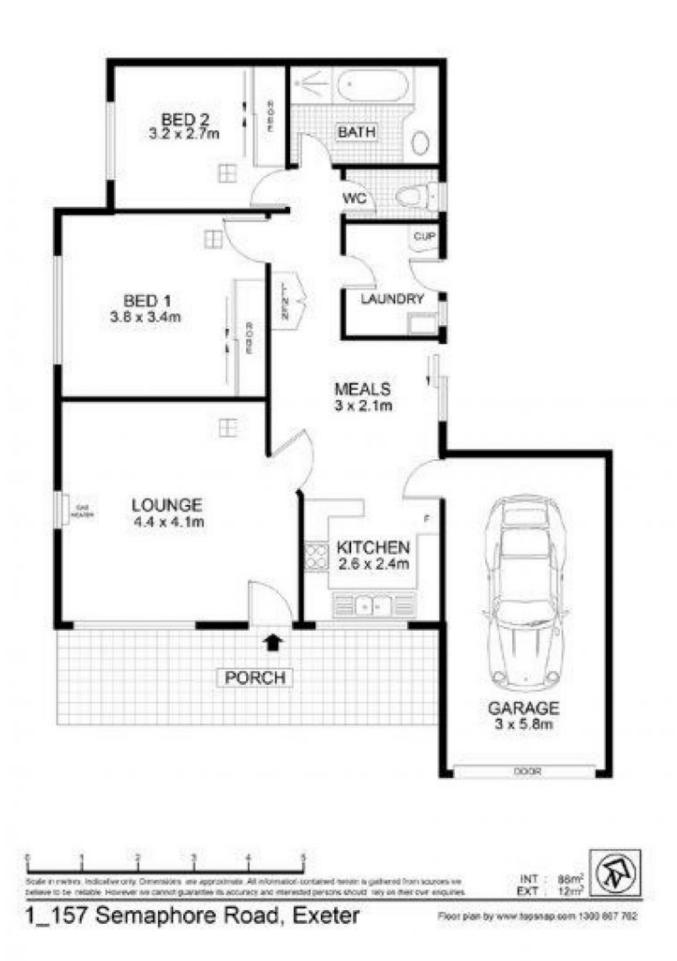

Re-furbished inside, this homette offers the following;

2 bedrooms, both with built in robes.

Formal living with gas heating.

Lock up garage with internal access and entry to rear courtyard.

Kitchen with plenty of storage, updated oven and gas cooking.

Separate laundry with external access.

Bathroom with separate shower and bath.

Private, paved courtyard with rear pergola, great for entertaining.

View : https://www.michaelkris.com.au/lease/sa/western -beachside-suburbs/semaphore-park/residential/u nit/5833539