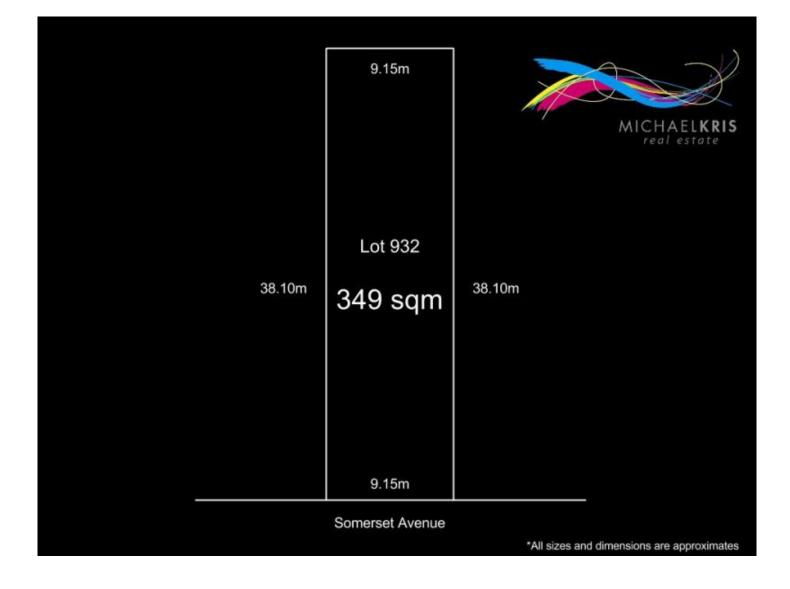

|        | 9.15m           |                                    |
|--------|-----------------|------------------------------------|
|        |                 | MICHAEL <b>KRIS</b><br>real estate |
|        | Lot 932         |                                    |
| 38.10m | 349 sqm         | 38.10m                             |
|        |                 |                                    |
|        |                 |                                    |
|        |                 |                                    |
|        | 9.15m           |                                    |
|        | Somerset Avenue |                                    |

## Lot 932, 2 Somerset Avenue REDWOOD PARK SA

Easy to manage 349 sqm regular shaped Torrens Title allotment. Well located in an established area on the high side of the street, with just a gentle slope, all within easy walking distance to Sherwood Park, Ridgehaven Primary School and the local specialty shops.

## Land Size : 349 sqm

: https://www.michaelkris.com.au/sale/sa/nort h-north-east-suburbs/redwood-park/resident ial/land/5833544

View

Matthew Lee 08 8353 3000