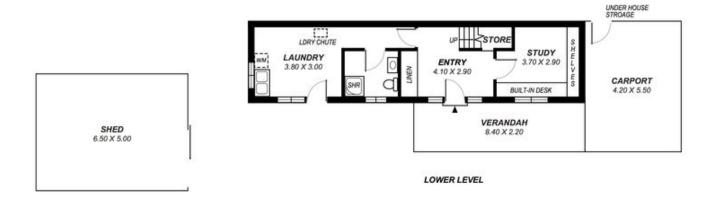

4 Bedrooms
BIR's in three bedrooms
Large study or 2nd living area
Two bathrooms
Two toilets
Huge living area including dining separated by a dividing wall
Split system Air conditioning
Updated kitchen
Stunning hillside views
Close to shops, transport and Flinders Uni

4 📮 2 🖺 3 🖨

**View :** https://www.michaelkris.com.au/lease/sa/western -beachside-suburbs/darlington/residential/house/ 5833585

Claudia Rundell 0883533000

UPPER LEVEL

Scale in metres indicative only. Dimensions are approximate. All information contained herein is gathered from sources we believe to be reliable. However we cannot guarantee its accuracy and interested persons should rely on their own enquiries