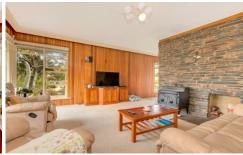

4 Bedrooms
BIR's in three bedrooms
Large study or 2nd living area
Two bathrooms
Two toilets
Huge living area including dining separated by a dividing wall
Split system Air conditioning
Updated kitchen
Stunning hillside views
Close to shops, transport and Flinders Uni