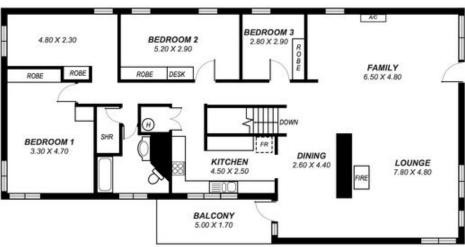

4 Bedrooms
BIR's in three bedrooms
Large study or 2nd living area
Two bathrooms
Two toilets
Huge living area including dining separated by a dividing wall
Split system Air conditioning
Updated kitchen
Stunning hillside views
Close to shops, transport and Flinders Uni

4 📮 2 🖺 3 🖨

**View :** https://www.michaelkris.com.au/lease/sa/western -beachside-suburbs/darlington/residential/house/ 5833585

Claudia Rundell 0883533000

UPPER LEVEL

Scale in metres indicative only. Dimensions are approximate. All information contained herein is gathered from sources we believe to be reliable. However we cannot guarantee its accuracy and interested persons should rely on their own enquiries