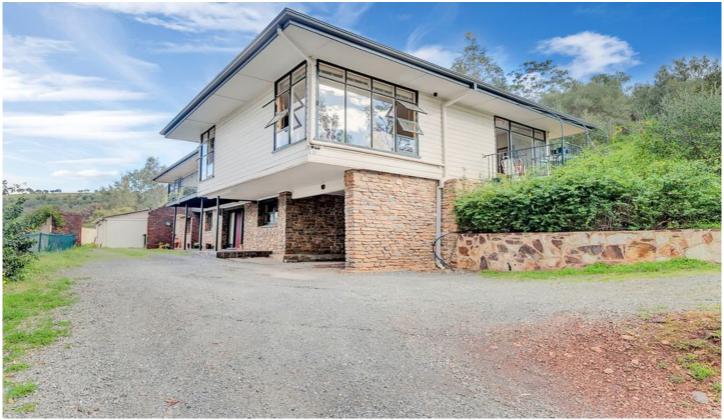

## 34 Brookside Road DARLINGTON SA

With views across the gully this large two-storey home is perfect for those wanting room to move, or space for the family! Located very close to Flinders Uni, Marion Shops and transport, this home is a must see. It features;

4 Bedrooms
BIR's in three bedrooms
Large study or 2nd living area
Two bathrooms
Two toilets
Huge living area including dining separated by a dividing wall
Split system Air conditioning
Updated kitchen
Stunning hillside views
Close to shops, transport and Flinders Uni