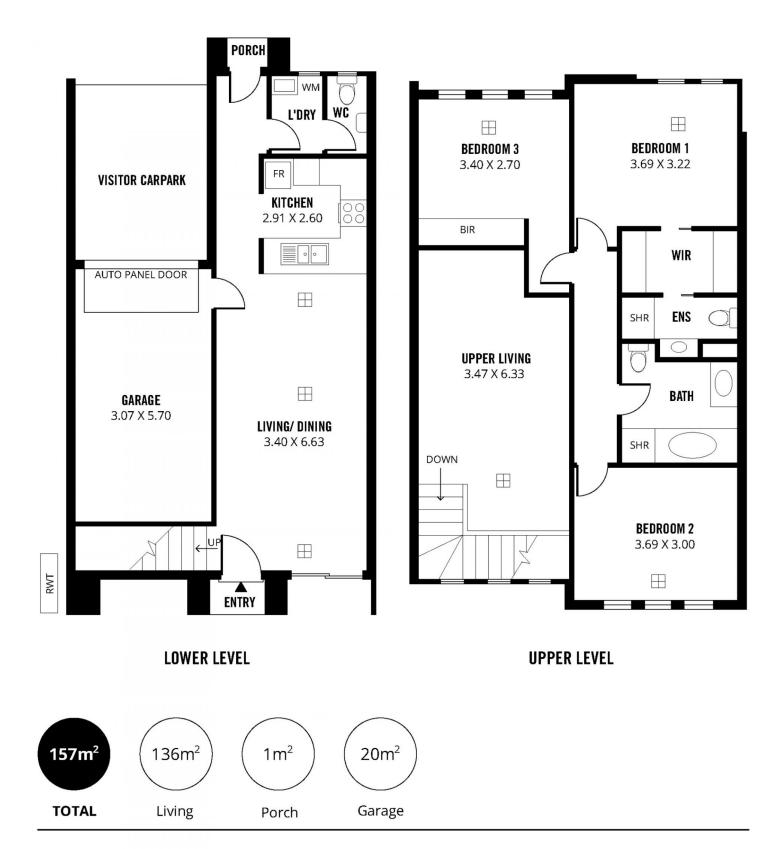

View : https://www.michaelkris.com.au/lease/sa/western -beachside-suburbs/woodville-south/residential/to wnhouse/5833703

Claudia Rundell 0883533000

Scale in metres. This drawing is for illustration purposes only. All measurements are approximate and details intended to be relied upon should be independently verified.