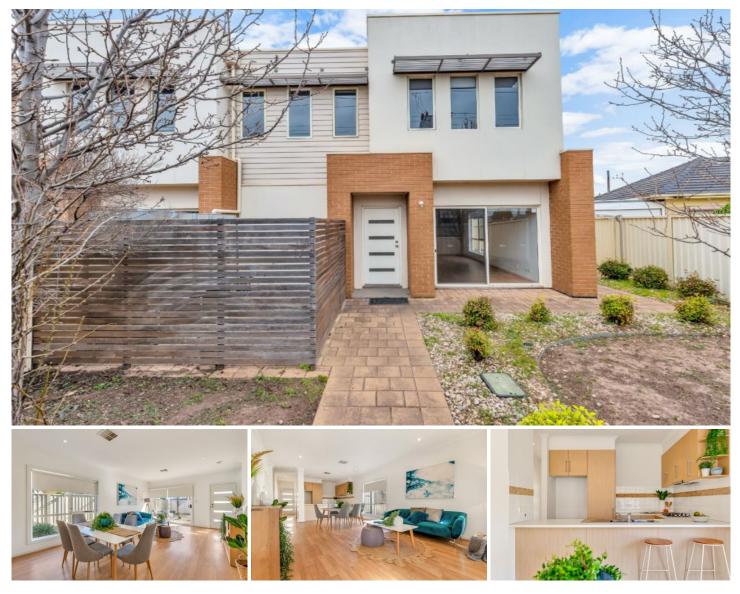

## 7/49 Glen Rowan Road WOODVILLE SOUTH SA

This executive townhouse is built to suit those looking for a low maintenance lifestyle in a prime location.

Located just a few minutes' walk to the Queen Elizabeth Hospital, excellent transport links to the CBD and close proximity to West Lakes & Port Adelaide shopping precincts.

It also offers all the modern conveniences that you would expect:

• Large ground floor open plan living and dining • Large second upstairs living or kids retreat or study • 3 large bedrooms all with built ins

• Master bedroom with walk-in robes and ensuite • Modern timber look kitchen with stainless steel euro appliances including dishwasher and gas cooking • Fully zoned ducted reverse cycle air conditioning 3 🛤 2 🚔 2 🚘