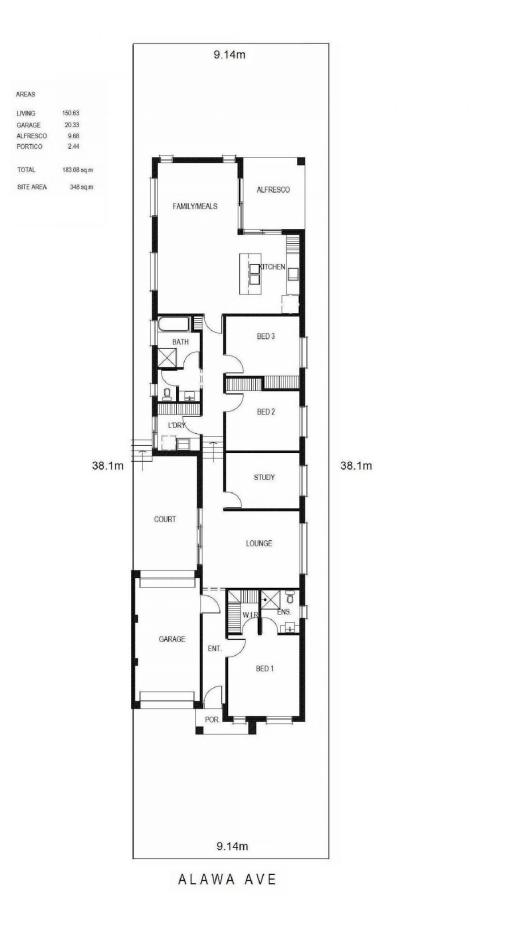

|                | 9.14m        |              | MICHAELKRIS                    |
|----------------|--------------|--------------|--------------------------------|
| Under Contract |              |              |                                |
|                | Lot 2        |              |                                |
| 38.10m         | 348 sqm      | 38.10m       |                                |
|                |              |              |                                |
|                | 9.14m        |              | _                              |
|                | Alawa Avenue | *All sizes a | nd dimensions are approximates |
|                |              |              |                                |

The owners commissioned a creative draftsman to thoughtfully plan a versatile design perfectly suited to this

## Land Size : 348 sqm

: https://www.michaelkris.com.au/sale/sa/nort h-north-east-suburbs/modbury-north/residen tial/land/5833726

View

Matthew Lee 08 8353 3000