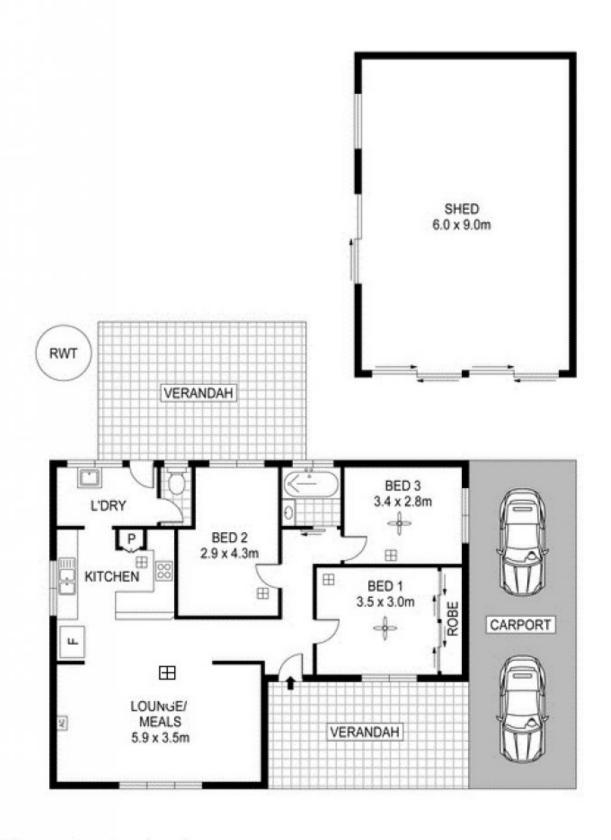

Set on a generous allotment of approximately 639m2 in a family orientated location close to schools, transport and only minutes to great shopping.

The well set out floor plan comprises 3 good size bedrooms, master with built-in mirrored robe and beds 1 & 2 with ceiling fans. The open plan living area is very spacious comprising a well-designed modern kitchen with plenty of built-ins including pantry cupboard, double bowl

3 📭 1 🔓 2 😭

**View**: https://www.michaelkris.com.au/lease/sa/north-north-east-suburbs/elizabeth-downs/residential/house/5833854

Scale in metres Indicative only. Dimensions are approximate. All information contained herein is gathered from sources we believe to be reliable. However we cannot guarantee its accuracy and interested persons should rely on their own enquiries.

SHED: 54m²

Scale in metres Indicative only. Dimensions are approximate. All information contained herein is gathered from sources we believe to be reliable. However we cannot guarantee its accuracy and interested persons should rely on their own enquiries.

SHED: 54m²