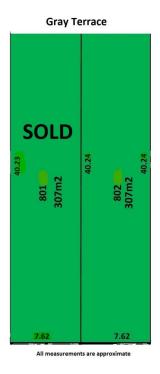

Lot 801 - 307m2 (7.62m front and rear x 40.23m RHS & 40.24m LHS boundary depth)

Lot 802 - 307m2 (7.62m front and rear x 40.24m RHS & 40.24m LHS boundary depth)

This is really a fantastic opportunity to purchase the land only and build a quality home for your family in an area close to quality schools, parks, Semaphore beach, Semaphore Road precinct and of course wonderful Port Adelaide and Westfield West Lakes.