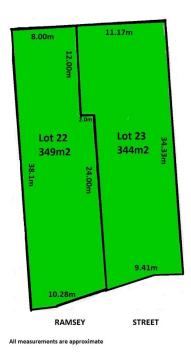

## 5 Lot 23, Ramsey Street NETLEY SA

Have you been thinking of building? Why not take a look at this centrally located allotment between the CBD and the sea, local shopping centres, public transport, primary and secondary schools.

Lot 23 - 344m2

Netley is presently going through a redevelopment stage, making it one of the most highly sought after locations within 10kms to the city.

You will appreciate the freedom to design and build a home of your choice (STCC), or take advantage of available plans from one of Adelaide's well known builders, who will assure your requests are met with integrity in mind. Make the most of the Govt. grants and build! If this is your first home then you can apply for the FHOG of \$15,000 or if you are over 60 there is a Seniors Grant of \$8,500 to build your home.

All measurements are approximate. For full version visit the website

Type: Land

**View**: https://www.michaelkris.com.au/sale/sa/western-beachside-suburbs/netley/residential/land/58339

54

Kris Papagiannis 08 8353 3000