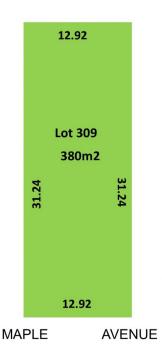

## Lot 309, 54 Maple Avenue ROYAL PARK SA

TORRENS TITLE ALLOTMENT IN THE HEART OF ROYAL PARK!

Allotment size: 380m2 (12.92m front x 31.24m depth) approx.

As you can see this is a fantastic size allotment ready to accommodate a variety house plans (STCC).