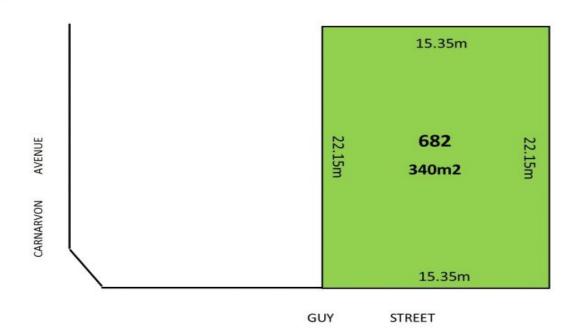

## Lot 682, 1 Guy Street BROOKLYN PARK SA

Superbly located between the city and the sea makes this allotment a standout. Brooklyn Park is one of those well kept secrets where residents taking pride in where they live. Close to local shopping, schools and walking distance to public transport.

You will appreciate the freedom to design and build a home of your choice (STCC),

You will appreciate the freedom to design and build a home of your choice (STCC), or take advantage of available plans from one of Adelaide's well known builders, who will assure your requests are met with integrity in mind. Michaelkris Real Estate selling land component only.

Or enquire about House and Land Packages available from Metro (SA Housing) from \$497,838. This is a fantastic 3

**View**: https://www.michaelkris.com.au/sale/sa/western-beachside-suburbs/brooklyn-park/residential/land/5833985