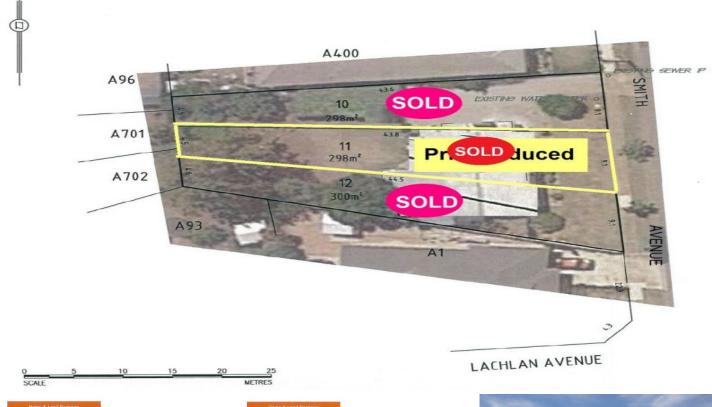

## LOT 11, 15 Smith Avenue WOODVILLE WEST SA

Located in a highly sought after pocket of Woodville West, only minutes to St Clair shopping centre quality primary and secondary schools, Childcare Centres, recreational parks and public transport, easy commuting to the CBD and beautiful western suburbs beaches.

The option to choose your own design and builder with the choice. House and land packages available upon request, please see design photos (supplied for illustration purposes only).

Lot 10 298m2 (9.1m frontage x 43.8m depth x 4.5m rear) under offer

Lot 11 298m2 (9.1m frontage x 43.8m depth x 4.5m rear) 220k - 227k

Lot 12 300m2 (9.1m frontage x 45.2m depth x 4.6m rear) under offer

View : https://www.michaelkris.com.au/sale/sa/westernbeachside-suburbs/woodville-west/residential/lan d/5833988