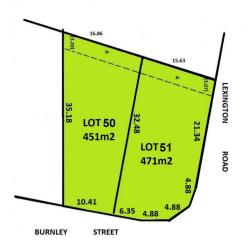

## Lot 50, 12 Burnley Street HENLEY BEACH SOUTH SA

On offer are two fantastic Torrens Title building allotments in this redeveloping beachside location, within minutes to Henley Square, quality schools, local shopping centres, Linear Park, Adelaide Airport and public transport.

Lot 51 (corner): 471m2 (16.11 front x 26.22 side x 32.48 depth x 15.63 rear) approx.

Lot 50: 452m2 (10.41 x 35.18 depth x 16.86 rear) approx.

These allotments will give you the freedom of choice to select your own builder and create a special home for you and your family (STCC).