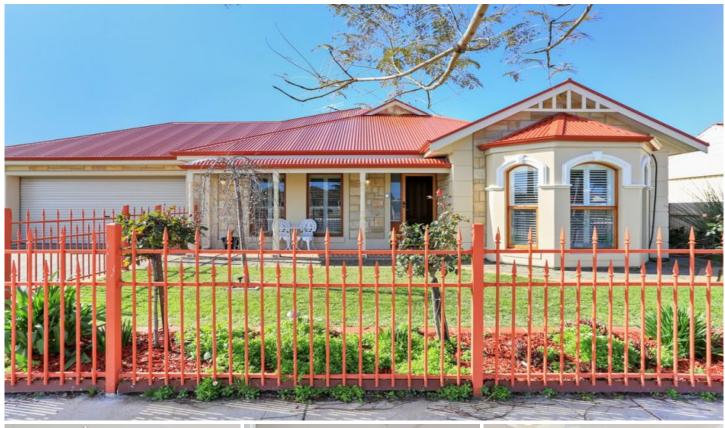

## 31 Findon Road WOODVILLE SOUTH SA

How could you resist the opportunity to purchase?

This home, not only offers quality, class and location, it also has land area of 964m2 with a frontage of 19m and depth of 53m (approx) which means there is plenty of space for further extensions or an in- ground pool (STCC).

This Federation style home was built around 2010 and showcases class throughout the very expansive floorplan. The street appearance is pretty as a picture with its Federation style faade, verandah, fencing and lovely landscaped gardens.