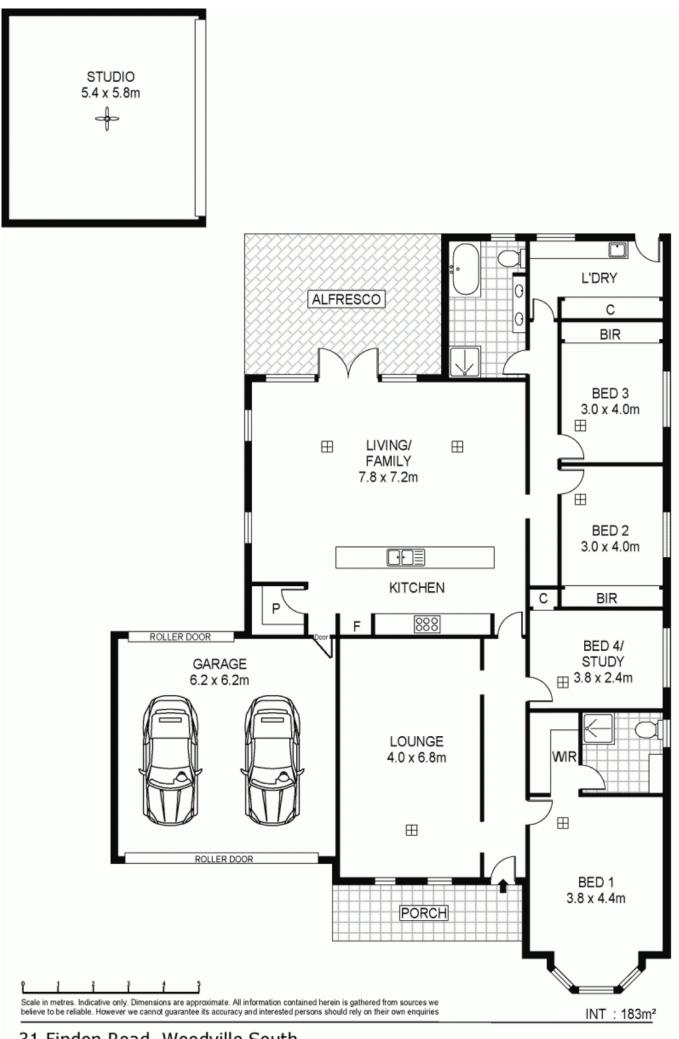

This Federation style home was built around 2010 and showcases class throughout the very expansive floorplan. The street appearance is pretty as a picture with its Federation style faade, verandah, fencing and lovely landscaped gardens.

The internal floorplan will satisfy the largest of families, complete with 4 bedrooms, or 3 plus study. The master bedroom is a fabulous size with an attractive bay window, deluxe ensuite and walk-in robe, bedrooms 3 & 4 with