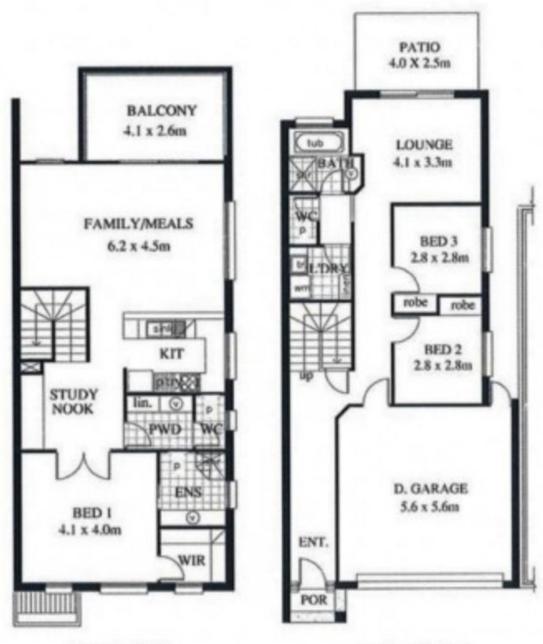

Imagine spending your days on the golf course, fishing, sun bathing, walking and more importantly just enjoying life. On offer is this quality built Townhouse spanning over two spacious levels. Lower level comprising bedrooms 2 & 3 with built-in robes, lounge/sitting room accessing outside patio, bathroom with bath and shower alcove, separate wc and separate laundry.

Upper level comprising master bedroom, deluxe en-suite and walk-in robe, study nook, powder room with separate

3 📭 2 🖺 2 🖨

**View**: https://www.michaelkris.com.au/sale/sa/fleurieu-peninsula/normanville/residential/house/5834022

Kris Papagiannis 08 8353 3000

UPPER FLOOR

LOWER FLOOR