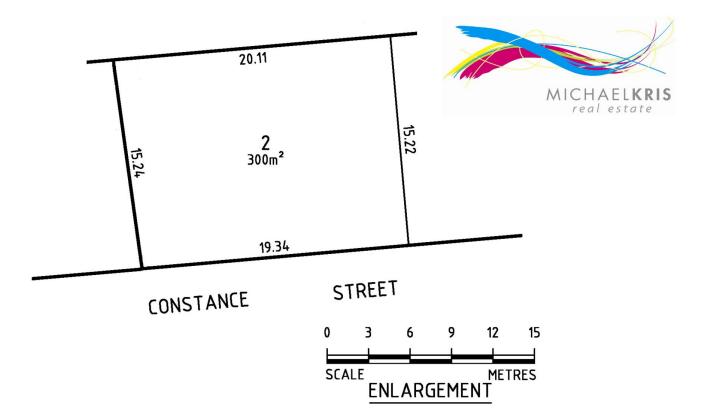

## **BROOKLYN PARK**

Less than 5 km's to Adelaide's CBD - 19.3 metre frontage This 300 sqm Torrens Title' allotment fronting Constance Street boasts a rare 19 metre frontage, in a prime location, ready to build your own masterpiece in an area surrounded by new development and quality established homes. The land is near level, regular in shape and can accommodate a single or double storey design with double width garage, subject to Council consent.

## Land Size : 300 sqm

View

 https://www.michaelkris.com.au/sale/sa/wes tern-beachside-suburbs/brooklyn-park/resid ential/land/5834023

Matthew Lee 08 8353 3000