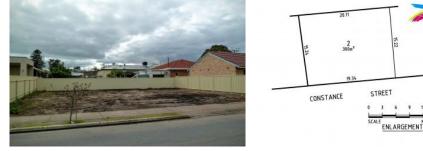

## **BROOKLYN PARK**

Less than 5 km's to Adelaide's CBD - 19.3 metre frontage This 300 sqm Torrens Title' allotment fronting Constance Street boasts a rare 19 metre frontage, in a prime location, ready to build your own masterpiece in an area surrounded by new development and quality established homes. The land is near level, regular in shape and can accommodate a single or double storey design with double width garage, subject to Council consent.

## Land Size : 300 sqm

View

 https://www.michaelkris.com.au/sale/sa/wes tern-beachside-suburbs/brooklyn-park/resid ential/land/5834023

Matthew Lee 08 8353 3000