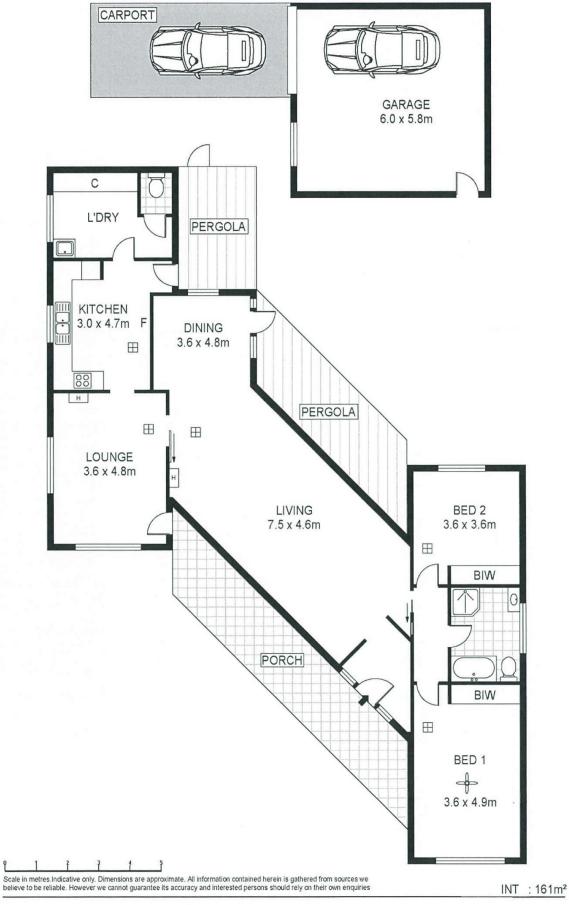

A prime Henley Beach Rd location set back with service road access.

Torrens Linear Park access is just up the road. Shopping is across the road with public transport on the doorstep. The home comprises a delightful large lounge with full length windows overlooking the pretty front garden. A formal dining room adjoins the lounge. There are 2 large bedrooms with built in robes, a good size kitchen right next