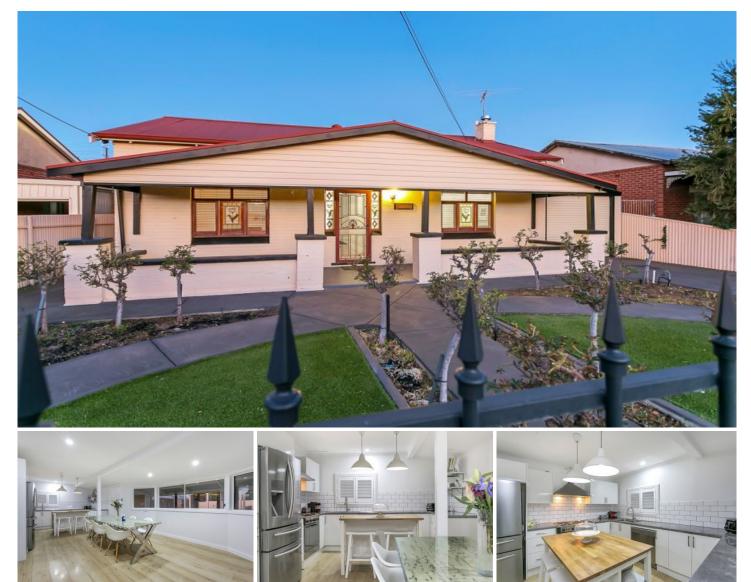

## 9 St Lawrence Avenue CROYDON SA

Taking pride of place in St Lawrence Avenue is this gorgeous C1923 Bungalow located on a generous allotment of approximately 627m2 and beautifully updated and maintained over many years.

Being located in the heart of Croydon makes this home a very special find, within easy walking distance to the ever so popular Queen Street precinct offering an array of cafes, close to shopping, public transport and schools.

Behind the Heritage style fence you will find a beautifully landscaped garden with all the favourites of yesteryear.

The welcoming verandah offers internal entry to an amazing spacious floor plan of 3 bedrooms, two with built-in robes and master with ornate fire place and a wall unit air conditioner. Centrally located is a wide hallway with