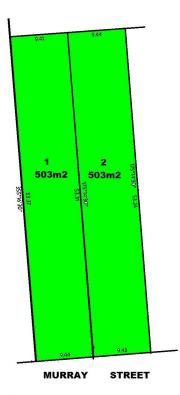

Lot 1: 503m2 - 9.44m frontage x 53.37m depth Lot 2: 503m2 9.43m frontage x 53.24m depth

This is the perfect offering to build a fantastic home of your choice (STCC) or speak to the Agent about House & Land package deals.