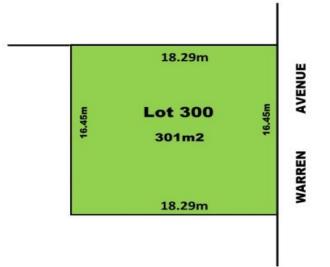

## Lot 300 Warren Avenue BLAIR ATHOL SA

Are you looking for a good size allotment? Then come along and take a look at this great buy.

Offering 301m2 of level land with a frontage of 16.45m x 18.29m depth makes this an excellent investment.

Land Size : 301 sqm View : https://ww

: https://www.michaelkris.com.au/sale/sa/nort h-north-east-suburbs/blair-athol/residential/l and/5834036

Michael Georgiadis 08 8353 3000