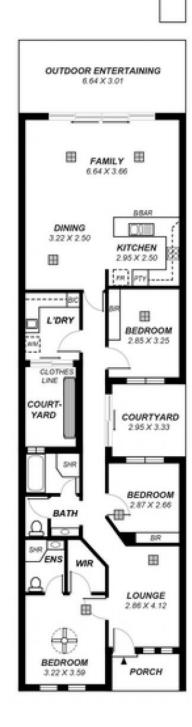

The front of the property is secured with Heritage fencing, plenty of paving and an attractive red brick faade with verandah. The impressive internal floor plan is cosy and modern throughout. Offering 3 good size bedrooms, master with ensuite and walk-in robe, whilst bedrooms 2 & 3 have the advantage of overlooking a delightful central courtyard. The formal lounge is ideally located for use as a retreat or study.

The open plan living area is located towards the rear of the home, comprising a lovely kitchen with stainless steel cooking appliances, gas cook top, dishwasher provision and quality built-ins. The adjacent dining and family area offers plenty of space for your enjoyment. The 2nd bathroom is centrally located and there is a separate laundry.

All fixtures and fittings throughout showcase quality and style, including ducted reverse cycle air conditioning, attractive flooring, window treatments and attractive light fittings.

3 连 2 🗲 2 👄

Land Size: 276 sqm

| Area       | 799 |  |
|------------|-----|--|
| L/ving:    | 112 |  |
| Carport:   | 33  |  |
| Outdoor:   | 20  |  |
| Courtyard: | 15  |  |
| Total:     | 180 |  |