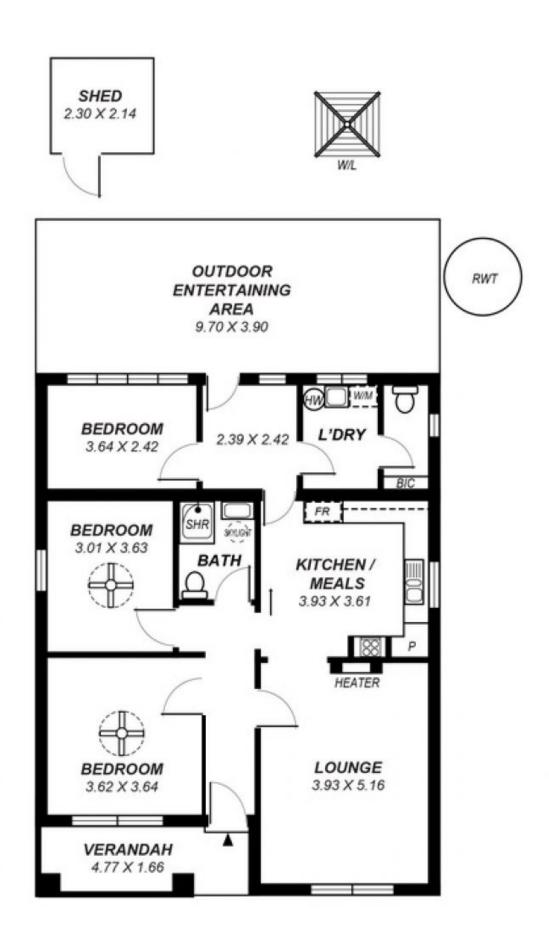

## 54 Maple Avenue ROYAL PARK SA

All the hard work has been done, bring the family and enjoy!

This property has been completely updated inside and out, showcasing a modern and cosy dcor that will please the most fastidious purchaser.

If street appeal is important, then this property has just that, starting with the neatly landscaped garden with newly paved path/driveway and attractive faade with verandah leading into the homes interior where you will find a very spacious floor plan of 3 bedrooms (2 with ceilings fans), large light filled lounge room with built-in heater and direct access to the fully updated kitchen/meals, complete with all the modern features including stainless steel cooking appliances, gas cooktop, dishwasher provision, pantry and quality built-ins including plenty of bench space. The