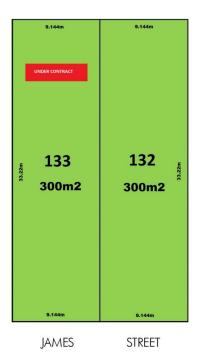

## Lot 132, 8 James Street ROYAL PARK SA

TORRENS TITLE ALLOTMENTS IN THE HEART OF ROYAL PARK!

Your choice of 2 Torrens Titled allotments.

Lot 132: 300m2 (10m frontage x 31 metre depth)

Lot 133: 300m2 (10m frontage x 31 metre depth) Under Contract