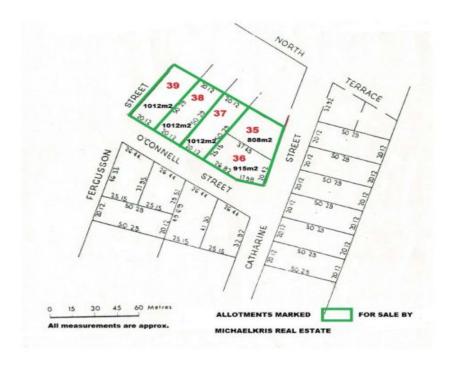

Lots 35 - Cnr Catherine and O'Connell Streets FARRELL FLAT SA

VACANT LAND WITH CLARE VALLEY LIVING! This is the perfect opportunity for some country living. Package deal of 5 Allotments.

On offer are 5 great size allotments in the Township of Farrell Flat, only 20kms from Clare and 22kms southwest of Burra.

Lot 35 - 808 sqm

Lot 36 - 915 sqm

Lot 37 - 1012 sqm

Lot 38 - 1012 sqm

Lot 39 - 1012 sqm

(All measurements are approximate)

This is a fantastic opportunity for family country living at a

**View :** https://www.michaelkris.com.au/sale/sa/clare-vall ey/farrell-flat/residential/land/5834052