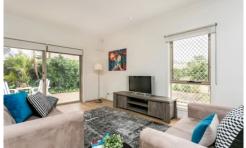

## **Upper Level**

Offering 2 bedrooms, master with built-in robe, spacious light filled living room with adjacent study area, kitchenette with sink and facilities for microwave and bar fridge. The bathroom comprises bath, shower alcove, vanity and WC. This level also has a walk-in storage area.