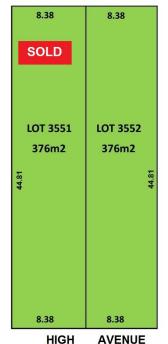

## Lt 3552 3A High Avenue CLEARVIEW SA

You will appreciate the freedom to design and build a home of your choice (STCC).

LOT 3551 - 376m2 (8.38m front and rear x 44.81m side boundaries)

LOT 3552 - 376m2 (8.38m front and rear x 44.81m side boundaries) \$245,000