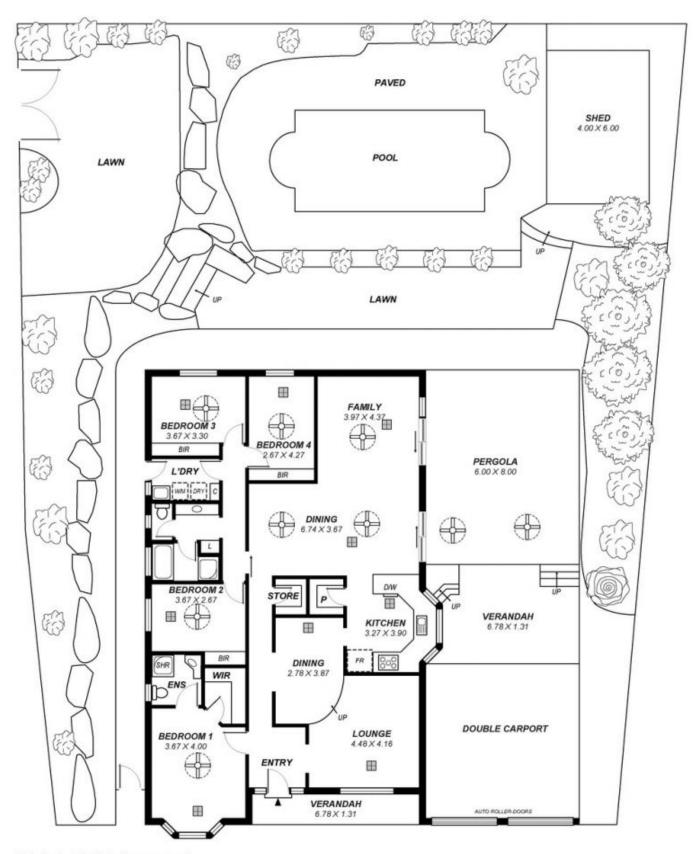

## 4 🛤 2 🚔 2 🚘

Land Size : 1002 sqm

: https://www.michaelkris.com.au/sale/sa/nort h-north-east-suburbs/gulfview-heights/resid ential/house/5834102

View

Matthew Lee 08 8353 3000

This drawing is for illustration purposes only . All measurements are approximate and details intended to be relied upon should be independently verified.