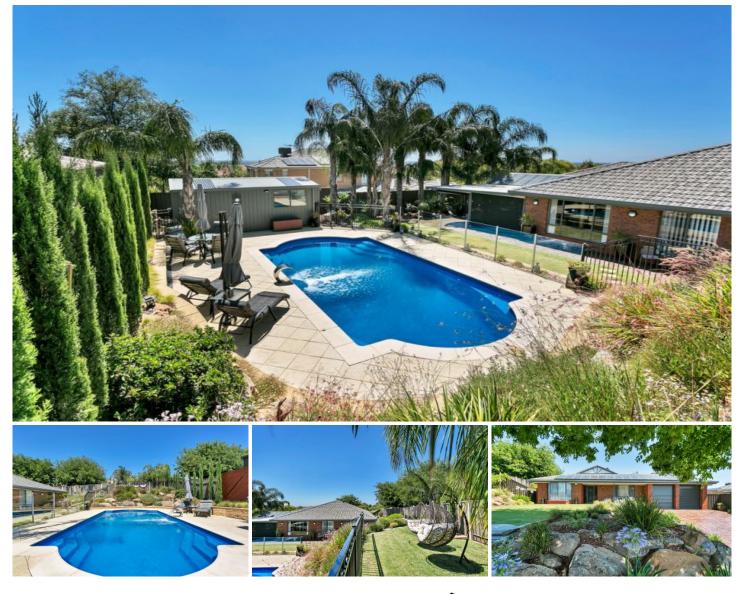

## 25 Trowbridge Circuit GULFVIEW HEIGHTS SA

Own your very own private oasis in the heart of prestigious Gulfview Heights.

Situated on an impressive 1002 sqm corner allotment, this four bedroom family retreat offers resort inspired accommodation, energy efficiency and immaculate presentation.

You really do need to see this one in person to fully appreciate what this home has to offer.

## Features:

-3 kw grid connected solar system with a 44 cent feed-in tariff until 2028, plus a further 16.3 cents from the provider -Solar hot water system

-4 Bedrooms

-Ensuite and walk-in robe to the main bedroom -Built-in robes to bedrooms 2, 3 & 4