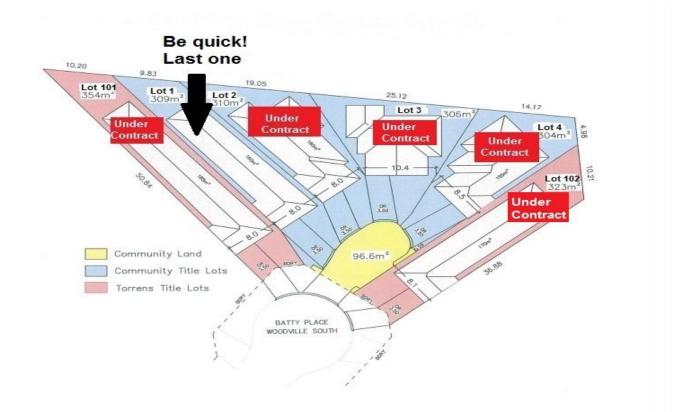

## Lot 1, 2A Batty Place WOODVILLE SOUTH SA

PICTURE THIS! BUILD YOUR OWN HOME, IN YOUR OWN TIME! Lot 1 309m2 \$265,000 (Community Title)

How would you like to live in an extremely quiet cul-de-sac

in the very attractive suburb of Woodville South. The following offer is sure to impress!

This Community titled allotment is served by an appealing fully paved and landscaped large common driveway fed from the cul-de-sac of Batty Place.

The street is located in an attractive and quiet part of Woodville South, less than 9kms to the City and less than 8kms to Henley Beach. At the end of this quiet cul-de-sac is the lovely Almond Grove Playground for the kids, Nazareth Primary and Early Learning Centre. A littler View : https://www.michaelkris.com.au/sale/sa/westernbeachside-suburbs/woodville-south/residential/la nd/5834103