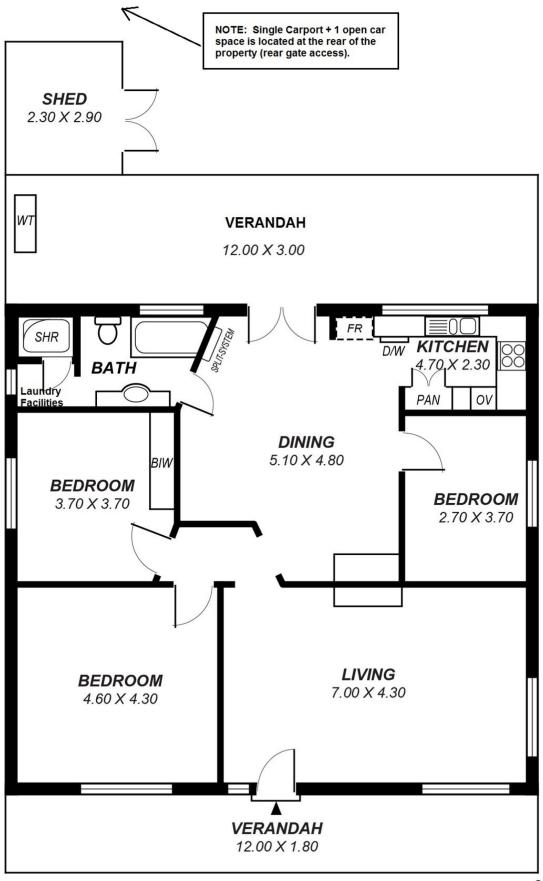

The interior is just divine, stunning polished timber floors, timber mantles, high ornate ceilings, modern lighting and unbelievable space.

The floorplan is fantastic, beautifully updated and maintained over the years. Step inside, the living room is

3 📭 1 🔓 1 🖨

**View**: https://www.michaelkris.com.au/sale/sa/western-beachside-suburbs/torrensville/residential/house/5834125

Michael Georgiadis 08 8353 3000

This drawing is for illustration purposes only .
All measurements are approximate and details intended to be relied upon should be independently verified.

| Area      | <u>m²</u> |
|-----------|-----------|
| Living:   | 118.49    |
| Verandah: | 21.60     |
| Pergola:  | 36.00     |
| Shed:     | 6.67      |
| Total:    | 182.76    |