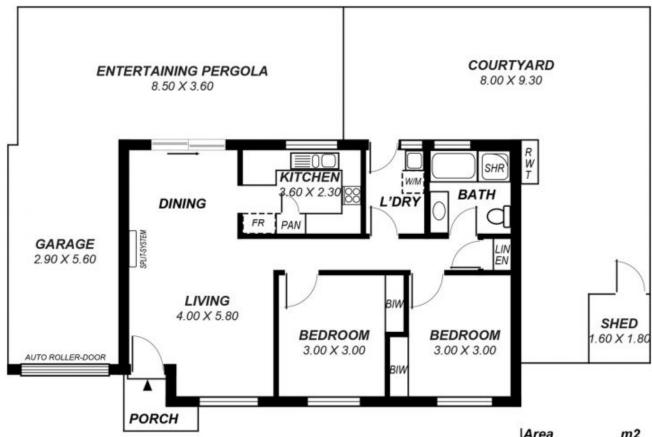

2 🕒 1 🔓 1 🖨

**View :** https://www.michaelkris.com.au/sale/sa/western-beachside-suburbs/pennington/residential/house/5834126

Kris Papagiannis 08 8353 3000

This drawing is for illustration purposes only . All measurements are approximate and details intended to be relied upon should be independently verified.

| Area       | m2     |
|------------|--------|
| Living:    | 68.64  |
| Garage:    | 16.24  |
| Pergola:   | 30.60  |
| Courtyard: | 74.40  |
| Shed:      | 2.88   |
| Total:     | 192.76 |