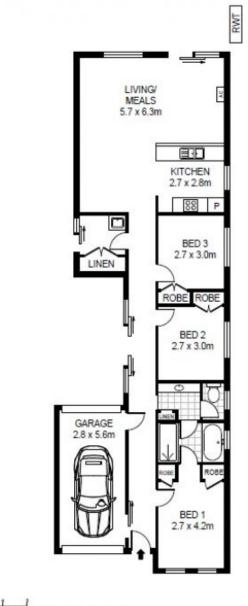

## **19 Overlander Way SMITHFIELD SA**

This well maintained and secure courtyard home built in 2010 is an excellent opportunity for the investor.

Offering a great floor plan of 3 bedrooms, open plan kitchen living area, 2-way bathroom, separate laundry and a low maintenance yard.

Kylie Turner 0419 814 844

Scale in metres. Indicative only, Dimensions are approximate. All information contained herein is gathered from sources we believe to be reliable. However we samut guarantee its accuracy and interested persons should rely on their own enquiries