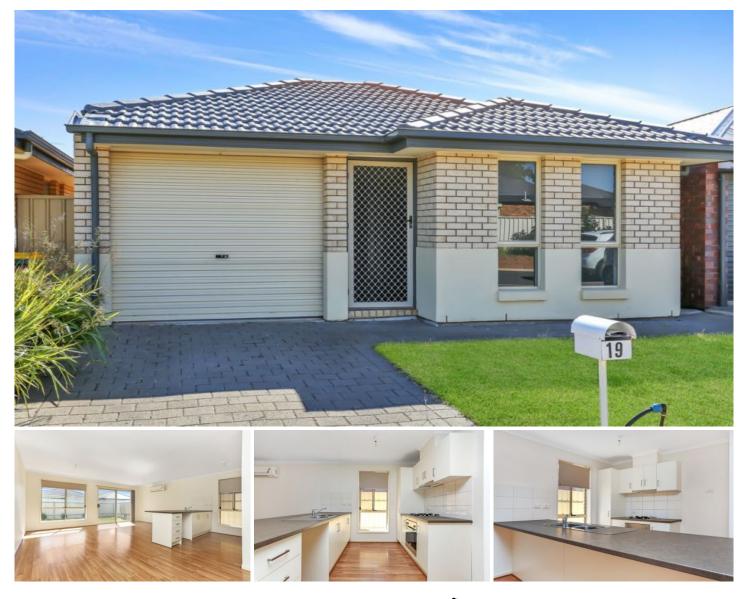

## **19 Overlander Way SMITHFIELD SA**

This well maintained and secure courtyard home built in 2010 is an excellent opportunity for the investor.

Offering a great floor plan of 3 bedrooms, open plan kitchen living area, 2-way bathroom, separate laundry and a low maintenance yard.

The good-sized bedrooms all have built-in robes and are carpeted in neutral tones. Moving down the passage past the light filled courtyard area to the rear of the home is the spacious and light filled open plan living area comprising of meals area and a modern kitchen with gas cooktop, under bench oven, pantry cupboard, ample bench space with 1 sink which overlooks the living area.

The 2-way bathroom with separate toilet & vanity area with linen cupboard adjoins the master bedroom. There is a

View : https://www.michaelkris.com.au/sale/sa/north-nor th-east-suburbs/smithfield/residential/house/5834 130