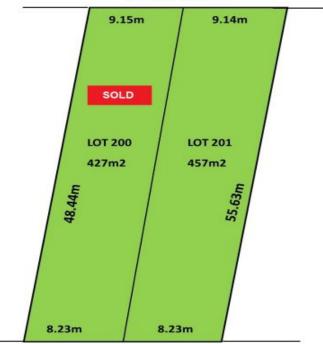

Lot 200: 427m2 (9.15m frontage x 48.44m depth) NOW SOLD

Lot 201: 457m2 (9.14m frontage x 55.63m depth)

remaining

All measurements are approximate.

Located in an up and coming growth suburb.

House & Land Packages available. Advertised price is for land only.