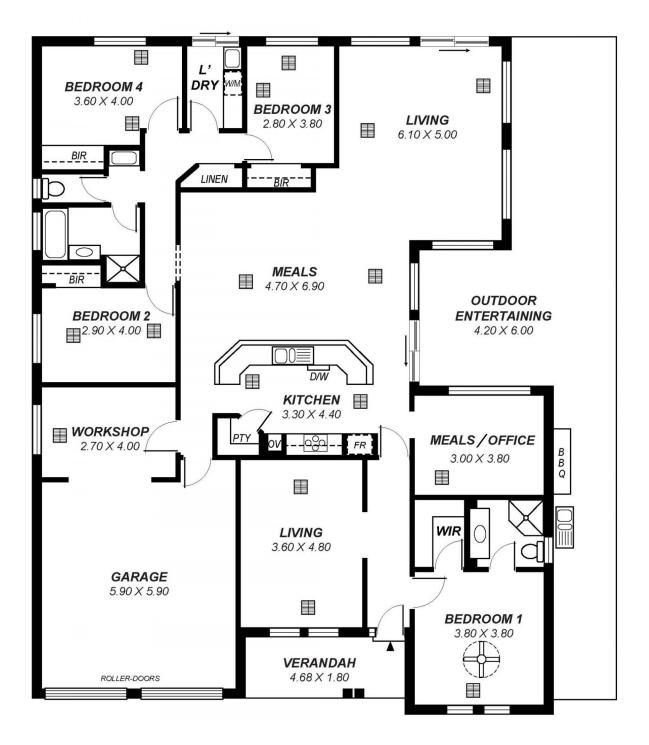

## 22 Brimpton Ave MAWSON LAKES SA

Perfect family friendly accommodation in the popular Shoalhaven Estate of Mawson Lakes. Potential to create a 5th or 6th Bedroom with minor modifications.

The four bedroom versatile design with two separate living areas offers the space and privacy to accommodate the growing family and suitable for families with children of all ages. The wide open plan casual living area with direct access to the well protected outdoors, creates a space suitable for entertaining large groups, relaxing or hosting family gatherings in comfort and style.

A major feature is the well equipped kitchen with abundance of storage and centralised island breakfast bar. Additionally the grid connected solar power, solar hot water, ducted cooling and ducted gas heating provide energy efficiency and long term savings.

Matthew Lee 08 8353 3000

This drawing is for illustration purposes only . All measurements are approximate and details intended to be relied upon should be independently verified.