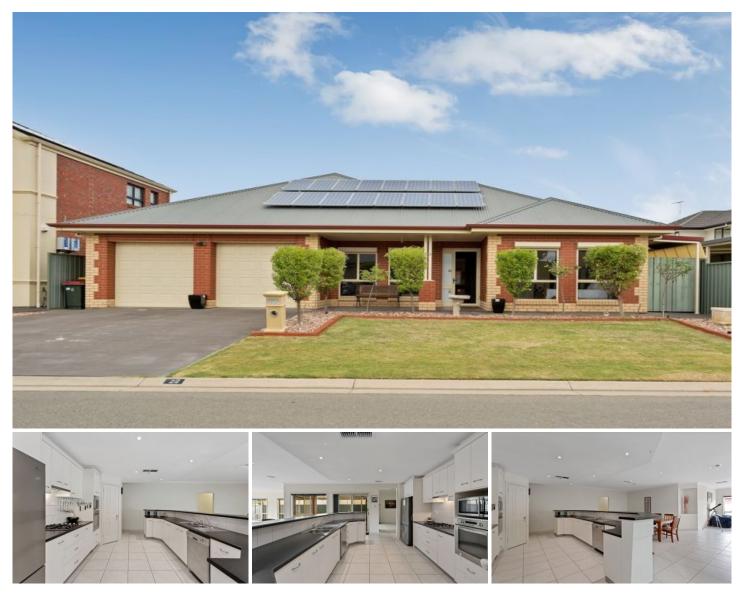

## 22 Brimpton Ave MAWSON LAKES SA

Perfect family friendly accommodation in the popular Shoalhaven Estate of Mawson Lakes. Potential to create a 5th or 6th Bedroom with minor modifications.

The four bedroom versatile design with two separate living areas offers the space and privacy to accommodate the growing family and suitable for families with children of all ages. The wide open plan casual living area with direct access to the well protected outdoors, creates a space suitable for entertaining large groups, relaxing or hosting family gatherings in comfort and style.

A major feature is the well equipped kitchen with abundance of storage and centralised island breakfast bar. Additionally the grid connected solar power, solar hot water, ducted cooling and ducted gas heating provide energy efficiency and long term savings.

## 4 🛤 2 🚔 2 🚔

| Building Size | : 285  |
|---------------|--------|
| Land Size     | : 550  |
| View          | : http |

- 5 sqm ) sqm
  - ps://www.michaelkris.com.au/sale/sa/ north-north-east-suburbs/mawson-lakes/ residential/house/5834139