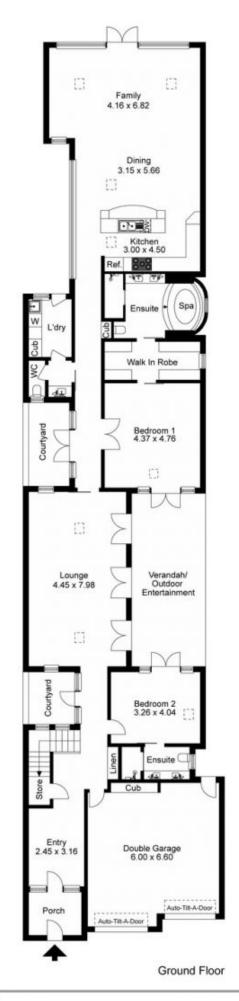

## AT A GLANCE:

\* 4 Bedrooms \* 3.5 Bathrooms \* Formal and casual living areas \* Study \* Alfresco \* Double Garage

The interior of the home is simply exquisite offering nothing but the best in fixtures and fittings throughout.

**Ground Floor** 

4 🕒 3 📛 2 🖨

**View:** https://www.michaelkris.com.au/sale/sa/eastern-suburbs/millswood/residential/house/5834140

Michael Georgiadis 08 8353 3000