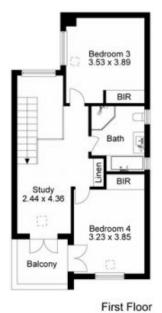

## AT A GLANCE:

\* 4 Bedrooms \* 3.5 Bathrooms \* Formal and casual living areas \* Study \* Alfresco \* Double Garage

The interior of the home is simply exquisite offering nothing but the best in fixtures and fittings throughout.

**Ground Floor** 

4 🕒 3 📛 2 🖨

**View:** https://www.michaelkris.com.au/sale/sa/eastern-suburbs/millswood/residential/house/5834140

Michael Georgiadis 08 8353 3000