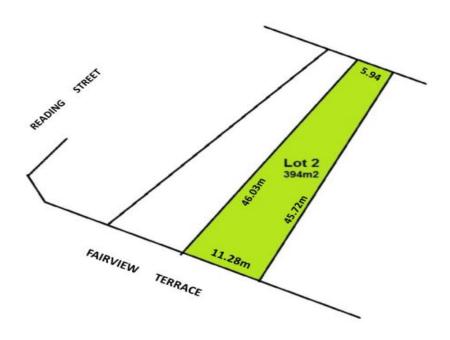

## Lot 2, 75 Fairview Terrace CLEARVIEW SA

If you know and love the convenience of a double garage, this allotment with an 11.28M frontage is the one for you. While many love to build a new home, not many get the luxury of a side by side garage.

This allotment is rare and highly prized. Do not delay or you may be disappointed.

On offer is this great size Torrens Title allotment of approximately 394m2 with 11.28m frontage in a quiet street in this inner metropolitan area. There are plans available with pricing with one of Adelaide's leading builders, or you can create your own design. With this block, you have choices, it is a great feeling.