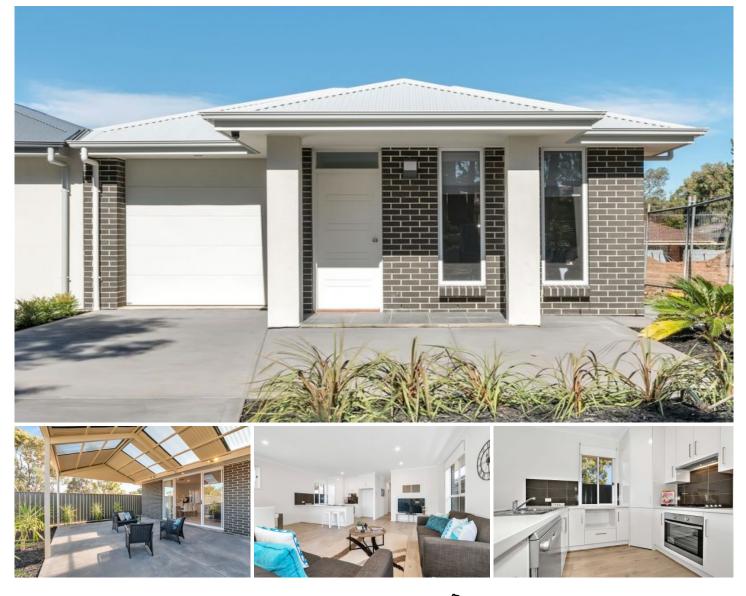

## 2A Sputnik Court MODBURY NORTH SA

Brand new stylish accommodation, nestled amongst a mix of quality established homes and new construction. The home is well located in a quiet tree lined court in a highly sort after area adjacent an island reserve.

The thoughtful design and finish of the home provides perfect accommodation for a professional couple with today's busy lifestyle, a small family or for those who opt for that easy care living option. The feeling as you walk throughout is contemporary but warm and relaxed.

The cleverly laid out plan provides versatility and boasts two separate living areas, three bedrooms plus an open study. The well equipped designer kitchen overlooks the open plan living and provides direct access to the party sized pergola blending the indoor and outdoor living areas, ideal for those who like to entertain in style.