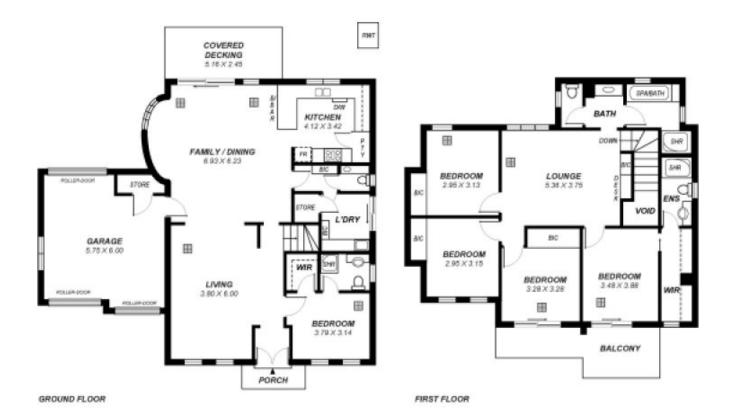

Offering a fantastic floor plan including 5 bedrooms (2 with ensuite and walk-in robes) 3 bathrooms and 2 living areas expanding over two spacious levels.

Lower level comprising master/guest bedroom with ensuite and walk-in robe, spacious welcoming foyer, superb open plan living area comprising formal lounge, deluxe kitchen with stainless steel cooking appliances, dishwasher, quality overhead and under bench cupboards including pantry, ample bench tops plus breakfast/preparation bar overlooking the meals and casual living area with a character bay window and a wall of glass windows/sliding