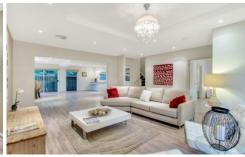

Offering a fantastic floor plan including 5 bedrooms (2 with ensuite and walk-in robes) 3 bathrooms and 2 living areas expanding over two spacious levels.

Lower level comprising master/guest bedroom with ensuite and walk-in robe, spacious welcoming foyer, superb open plan living area comprising formal lounge, deluxe kitchen with stainless steel cooking appliances, dishwasher, quality overhead and under bench cupboards including pantry, ample bench tops plus breakfast/preparation bar overlooking the meals and casual living area with a character bay window and a wall of glass windows/sliding