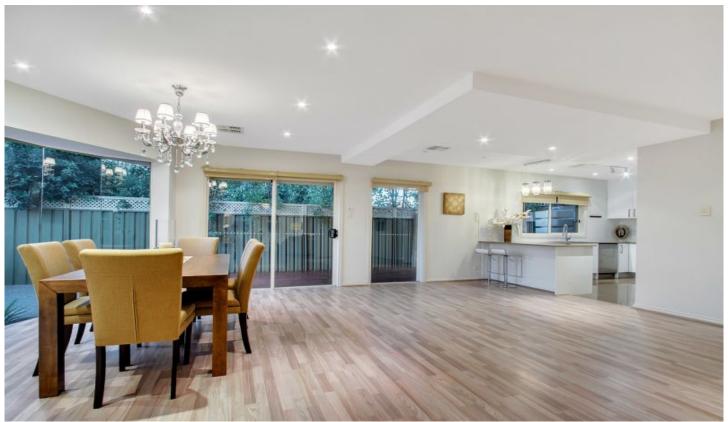

Offering a fantastic floor plan including 5 bedrooms (2 with ensuite and walk-in robes) 3 bathrooms and 2 living areas expanding over two spacious levels.

Lower level comprising master/guest bedroom with ensuite and walk-in robe, spacious welcoming foyer, superb open plan living area comprising formal lounge, deluxe kitchen with stainless steel cooking appliances, dishwasher, quality overhead and under bench cupboards including pantry, ample bench tops plus breakfast/preparation bar overlooking the meals and casual living area with a character bay window and a wall of glass windows/sliding