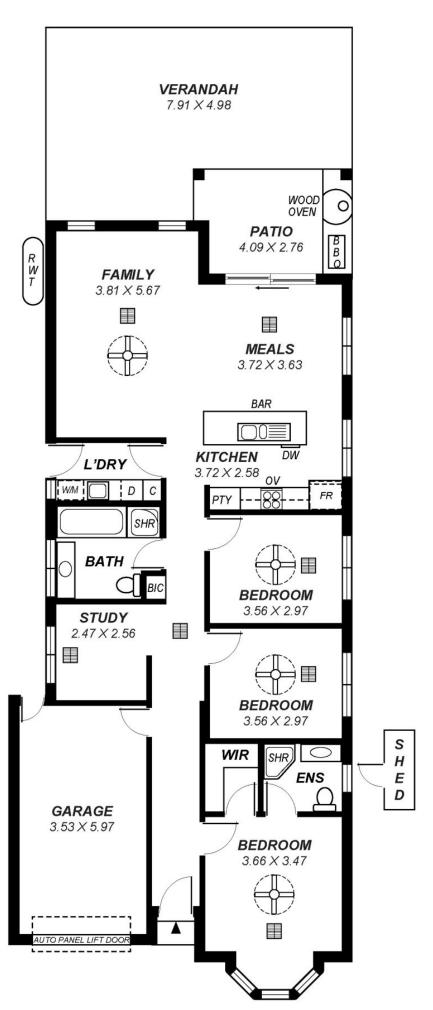

## 31 Victoria Street PROSPECT SA

A wonderful fusion of modern living and character features, with so much natural light and open space, which has been designed for entertaining.

This stunning replica Bay Window Federation home has 3 bedrooms, en suite, family bathroom, modern kitchen and family areas. Only seven years young, the home is sited on a corner, in a beautiful tree lined street surrounded by other character homes, in one of Adelaide's premiere suburbs. Within walking distance to Prospect Road precinct and so close to North Adelaide and the City.

The central hallway leads to the three spacious bedrooms, all with ceiling fans, master with a feature bay window, deluxe en suite and walk-in robe and for those looking to work from home there is a good size study/home office.

3 🚐 2 🟪 1 🚘

**View :** https://www.michaelkris.com.au/sale/sa/north-nor th-east-suburbs/prospect/residential/house/58341

Con Papagiannis 08 8353 3000

This drawing is for illustration purposes only . All measurements are approximate and details intended to be relied upon should be independently verified.