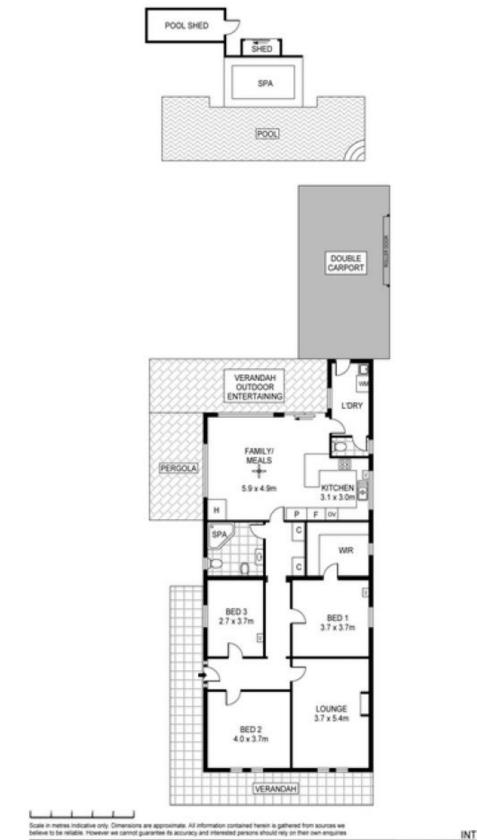

The internal floor plan is absolutely charming, showcasing high ornate ceilings with beautiful chandeliers and intricate cornices. Offering three spacious bedrooms, master with a huge walk-in robe. Master and bedroom 3 have a split system air conditioner.

## 3 🎮 1 🚔 2 🚘

View : https://www.michaelkris.com.au/sale/sa/westernbeachside-suburbs/grange/residential/house/583 4158

Kris Papagiannis 08 8353 3000

28 High Street, Grange

INT : 156m<sup>2</sup>