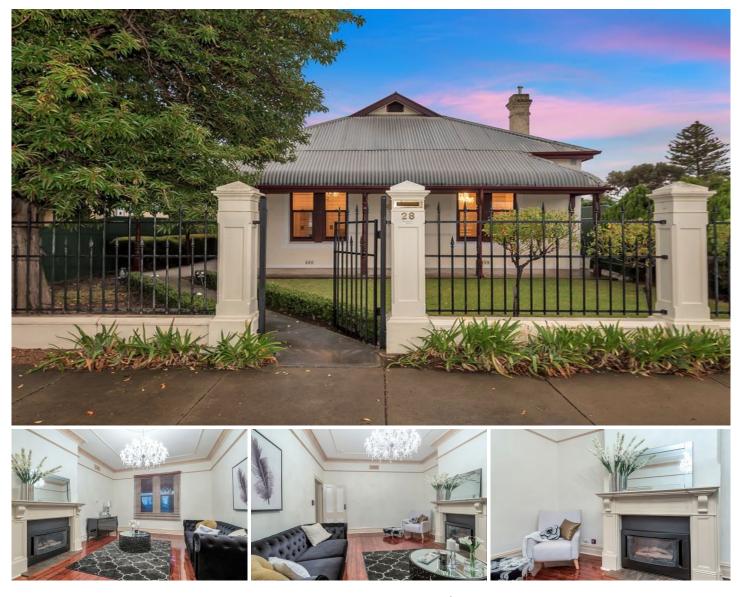

28 High Street GRANGE SA

Why not live in one of Grange's finest tree lined streets surrounded by other character homes, walking distance to beautiful Grange beach, Jetty Road, Esplanade precinct, cafes, schools and public transport.

Welcome to this stunning 1920's Symmetrical cottage filled with warmth, character and charm throughout.

The street appeal is just divine with its attractive Heritage fencing, manicured gardens, rendered faade, iron roof and bullnose verandah.

The internal floor plan is absolutely charming, showcasing high ornate ceilings with beautiful chandeliers and intricate cornices. Offering three spacious bedrooms, master with a huge walk-in robe. Master and bedroom 3 have a split system air conditioner.