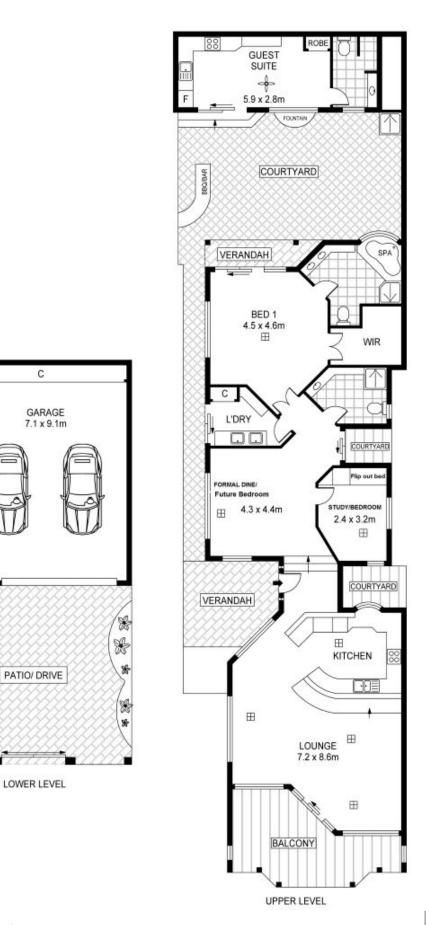

## 175A Esplanade BRIGHTON SA

This sensational and imposing architecturally designed home has been fastidiously maintained throughout. The fabulous Esplanade location is sure to please offering views as far as the eye can see.

Designed for ultra-luxurious living with a low maintenance lifestyle at the beach. No expense has been spared. Guests are welcomed to the property via electronic gates with intercom into the tiled entry foyer featuring wall fountains that preside over the stunning elevated landscaped gardens. Steps lead from the security door to the portico and into the tiled entrance lobby with flood lit glass brick wall.

The extensive use of tinted glass tiles incorporated into the large living area bathe the room in natural light and allow a panoramic view of the ocean. Sliding doors lead onto the

3 📮 3 🔓 2 😭

**View :** https://www.michaelkris.com.au/sale/sa/western-beachside-suburbs/brighton/residential/house/58 34164