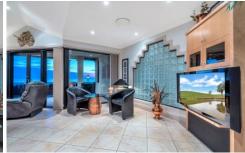

The extensive use of tinted glass tiles incorporated into the large living area bathe the room in natural light and allow a panoramic view of the ocean. Sliding doors lead onto the

3 📮 3 🔓 2 😭

**View :** https://www.michaelkris.com.au/sale/sa/western-beachside-suburbs/brighton/residential/house/58 34164