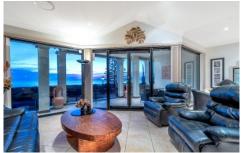

The extensive use of tinted glass tiles incorporated into the large living area bathe the room in natural light and allow a panoramic view of the ocean. Sliding doors lead onto the

3 📮 3 🔓 2 😭

**View :** https://www.michaelkris.com.au/sale/sa/western-beachside-suburbs/brighton/residential/house/58 34164